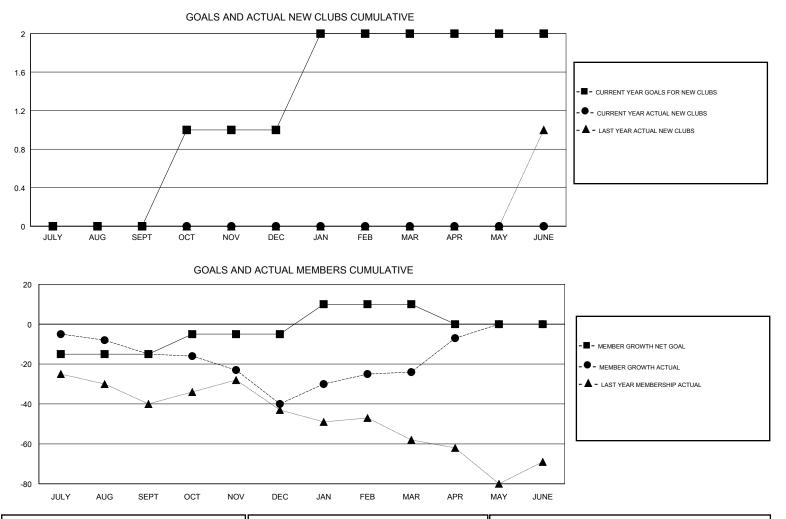

## LOCATION REPUBLIC OF IRELAND

GMT CA

| Clubs<br>RESULTS FOR 2018-2019 |   |   |   | Members<br>RESULTS FOR 2018-2019 |     |    |    |
|--------------------------------|---|---|---|----------------------------------|-----|----|----|
|                                |   |   |   |                                  |     |    |    |
| JULY/AUG/SEPT                  | 0 | 0 | 0 | JULY/AUG/SEPT                    | -15 | 24 | 39 |
| OCT/NOV/DEC                    | 1 | 0 | 0 | OCT/NOV/DEC                      | 10  | 34 | 57 |
| JAN/FEB/MAR                    | 1 | 0 | 0 | JAN/FEB/MAR                      | 15  | 47 | 31 |
| APR/MAY/JUNE                   | 0 | 0 | 0 | APR/MAY/JUNE                     | -10 | 26 | 9  |